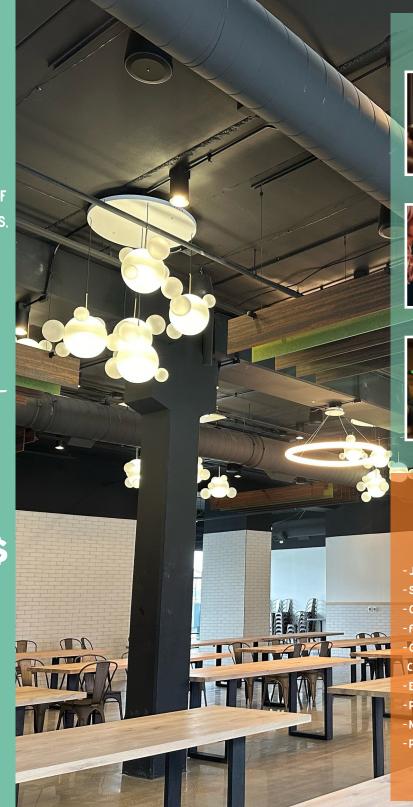

## WHAT'S INCLUDED

AND VENUE FEATURES

- JUMBOTRON STYLE TV SCREEN (HDMI CONNECTION)
- SURROUND SOUND SPEAKERS FOR MEDIA AND MICROPHONES
- COMPLIMENTARY HIGH SPEED WIF
- FLOOR TO CEILING WINDOWS THROUGHOUT THE SPACE
- GARAGE DOORS THAT CONNECT TO THE WEST FARGO DIVE BAR.
- CAN BE OPENED OR CLOSED
- ENOUGH FREE PARKING FOR YOUR GUESTS
- PATIO/PLAZA ACCESS 'MUST HAVE TICKET FOR PLAZA ACCESS DURING EVENT
- NEARBY AIRBNBS FOR YOUR OUT OF TOWN GUESTS
- PUBLIC ICE RINK IN PROXIMITY FOR THE WINTER MONTHS