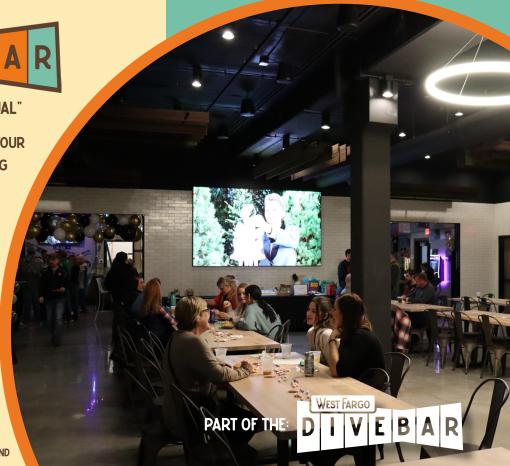

## AT THE LIGHTS EVENT CENTER YOU ARE IN THE HEART OF THE ACTION

**CONCERTS** 

RECREATION

**AND SO MUCH MORE!** 

HOME OF " THE USUAL"

THE WEST FARGO DIVE BAR IS YOUR NEW NEIGHBORHOOD WATERING HOLE. GATHER TO DRINK AND SOCIALIZE, OR BELLY UP TO THE BAR AND CHAT WITH OUR INCREDIBLE BARTENDERS. WE ARE OPEN DURING ALL EVENTS AT THE LIGHTS, SO GET THE BEST SEAT IN THE HOUSE WITH US WHILE ENJOYING "THE USUAL"

# CONNECTED

TO THE WEST FARGO DIVE BAR

TO LEARN MORE ABOUT THE LIGHTS EVENT CENTER OR TO INQUIRE. PLEASE SCAN THIS OR CODE.