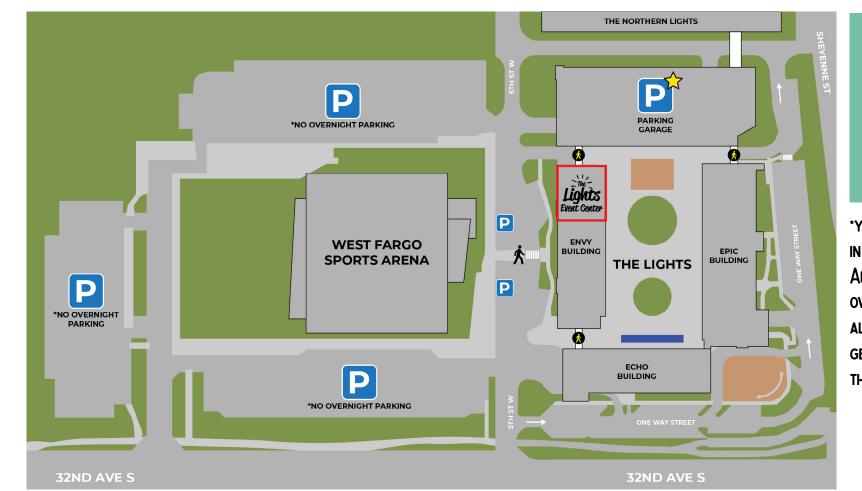

### SITE MAP AND PARKING

THE LIGHTS HAS PLENTY OF PARKING FOR YOUR EVENT! BELOW YOU WILL SEE DIFFERENT OPTIONS FOR PARKING AROUND THE AREA, WE SUGGEST PARKING IN THE RAMP. FROM THE PARKING RAMP, YOU CAN USE THE 2ND FLOOR SKY WAYS TO GET INTO THE ENVY BUILDING WHERE THE LIGHTS EVENT CENTER IS LOCATED ON THE FIRST FLOOR.

"YOU ARE ALLOWED TO PARK
IN THE WEST FARGO SPORTS
ARENA LOTS, HOWEVER,
OVERNIGHT PARKING IS NOT
ALLOWED. AVOID YOUR VEHICLE
GETTING TOWED BY PARKING IN
THE PARKING RAMP.