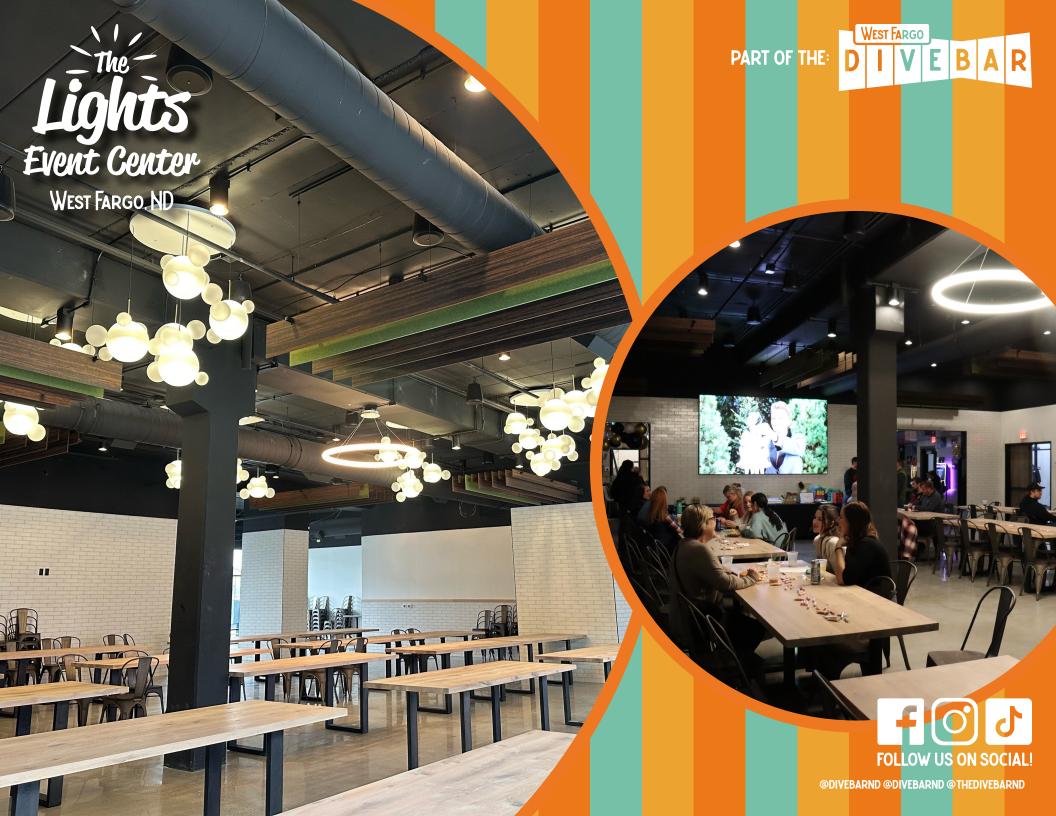

THE LIGHTS EVENT CENTER HAS A CAPACITY OF 220 GUESTS.

PERFECT FOR SMALL TO MID-SIZE EVENTS, INCLUDING

WEDDING CEREMONIES AND RECEPTIONS, CORPORATE

PARTIES, BIRTHDAY CELEBRATIONS, AND MANY MORE!

## SPACE DETAILS AND AMENITIES

SIZE

THE LIGHTS EVENT CENTER HAS AN AREA OF 4,000 SQUARE FEET PLUS THE ABILITY TO UTILIZE THE OUTDOOR PLAZA SPACE TO MAKE YOUR EVENT EVEN LARGER CAPACITY!

**CAPACITY** 

A MAXIMUM OF 220 GUESTS ARE ALLOWED IN THE EVENT CENTER BY LAW.

# **AMENITIES**

- JUMBOTRON STYLE TV SCREEN (HDMI CONNECTION)
- SURROUND SOUND SPEAKERS FOR MEDIA AND MICROPHONES
- COMPLIMENTARY HIGH SPEED WIP
- PLOOR TO CEILING WINDOWS THROUGHOUT THE SPACE
- GARAGE DOORS THAT CONNECT TO THE WEST FARGO DIVE BAR.

  CAN BE OPENED OR CLOSED

- ENOUGH FREE PARKING FOR YOUR GUESTS
- PATIO/PLAZA ACCESS : MUST HAVE TICKET FOR PLAZA ACCESS DURING EVENT
- NEARBY AIRBNBS FOR YOUR OUT OF TOWN GUESTS
- PUBLIC ICE RINK IN PROXIMITY FOR THE WINTER MONTHS