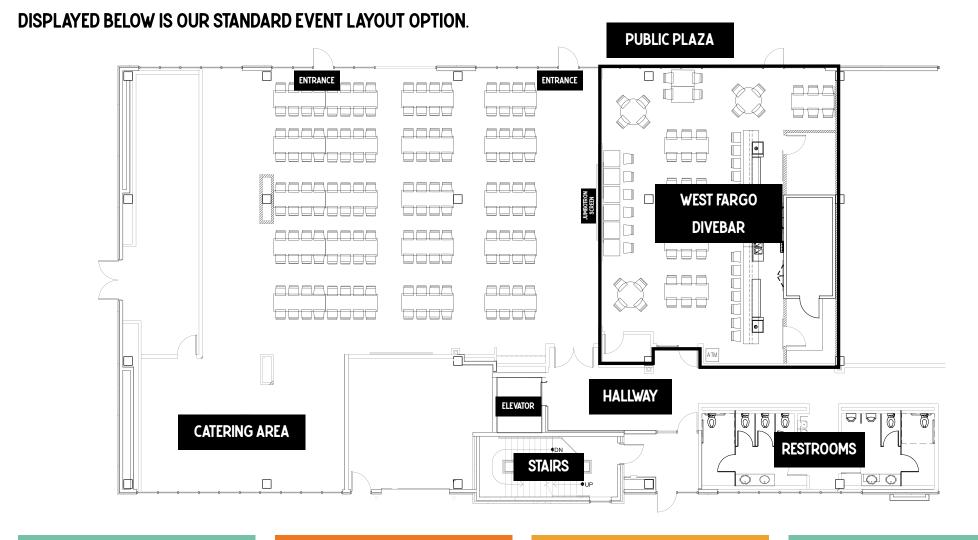

## SPACE LAYOUT

WHAT COMES WITH YOUR RENTAL?

160 CHAIRS

20 8X2.5fT TABLES

3 MICROPHONES

4

5